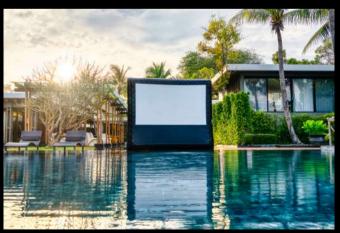

#### THE MOST VERSATILE OUTDOOR CINEMA

The outdoor cinema packages by AIRSCREEN are the perfect solution for showing movies in extraordinary locations. With only one or two people your mobile cinema is installed within minutes, if it is on grass, concrete, sand or even water. Just inflate the screen, position the projector and sound system and everything is in place for a perfect movie night under the stars.

As all components can be moved easily and there is no need for permanent constructions, the whole set-up remains flexible and has the least possible impact on your exquisite environment. Create unforgettable nights for you and your guests, memories to take home.