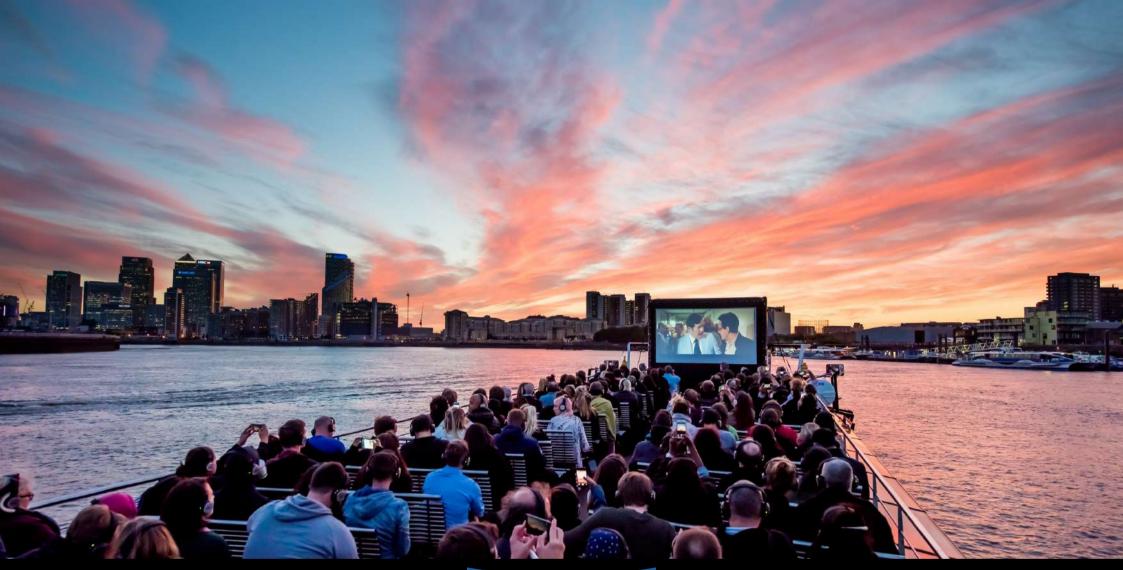

#### THE MOST VERSATILE OUTDOOR CINEMA

The outdoor cinema packages by AIRSCREEN are the perfect solution for showing movies in extraordinary locations. With only one or two people your mobile cinema is installed within minutes, if it is on grass, concrete, sand or even water. Just inflate the screen, position the projector and sound system and everything is in place for a perfect movie night under the stars.

As all components can be moved easily and there is no need for permanent constructions, the whole set-up remains flexible and has the least possible impact on your exquisite environment. Create unforgettable nights for you and your guests, memories to take home.

Choose your mobile cinema package and you are all set for exclusive movie events wherever you want them to be.