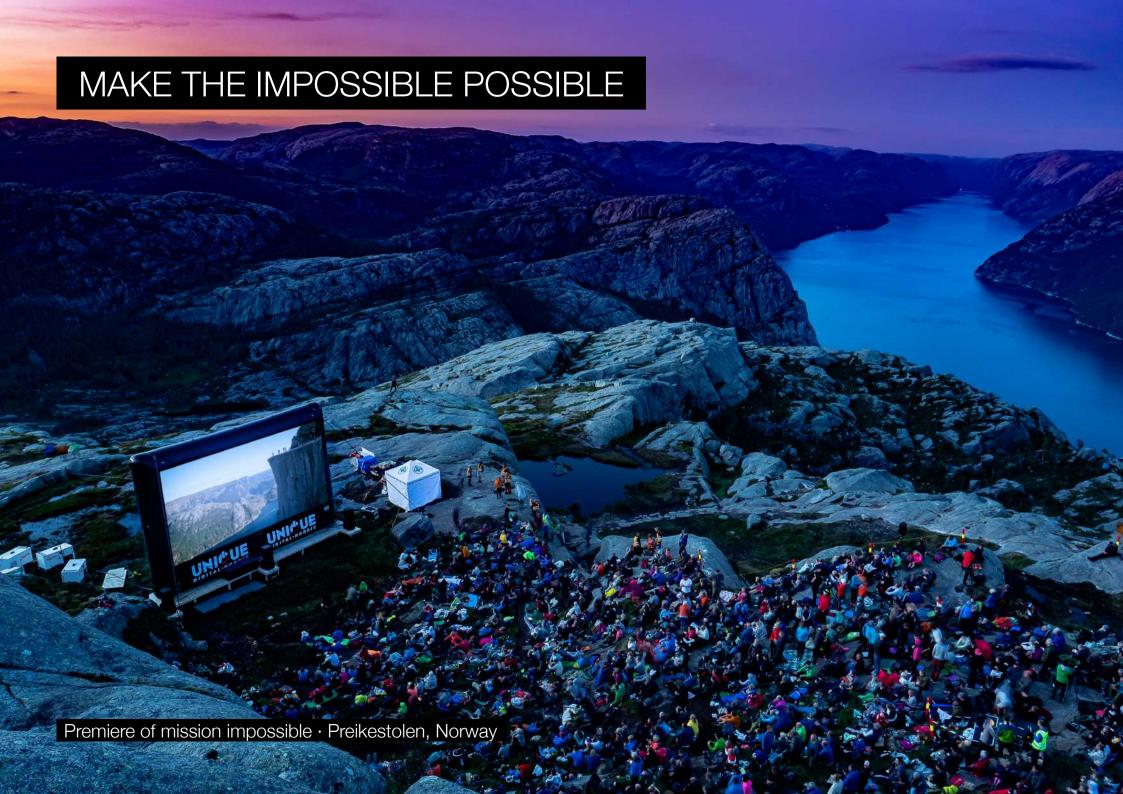

IC                | CLASSIC                         |
|------------------------------------|-----------------------------------|---------------------------------|
| for up to 200 viewers              | for up to 400 viewers             | for up to 800 viewers           |
| AIRSCREEN airtight / classic       | AIRSCREEN airtight / classic      | AIRSCREEN classic               |
| 20 ft x 11.25 ft (6.10 m x 3.43 m) | 24 ft x 13.5 ft (7.32 m x 4.12 m) | 30 ft x 17 ft (9.15 m x 5,15 m) |
| laser projector & sound system     | laser projector & sound system    | laser projector & sound system  |
| from 10,990 EUR                    | from 12,590 EUR                   | from 19,890 EUR                 |













### CREATE UNFORGETTABLE MEMORIES











## LARGE MOBILE CINEMA















# AIRSCREEN

The AIRSCREEN Company

info@airscreen.com

www.airscreen.com