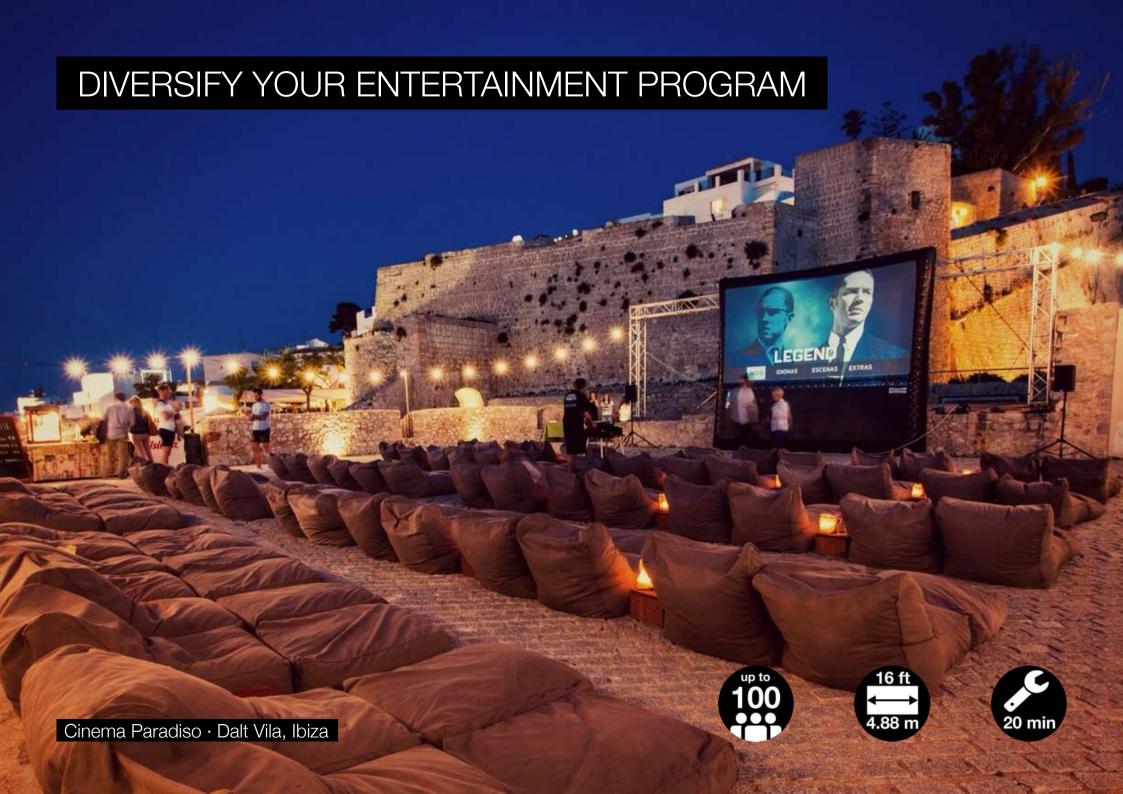

#### THE MOST VERSATILE OUTDOOR CINEMA

The outdoor cinema packages by AIRSCREEN are the perfect solution for showing movies in extraordinary locations. With only one or two people your mobile cinema is installed within minutes, if it is on grass, concrete, sand or even water. Just inflate the screen, position the projector and sound system and everything is in place for a perfect movie night under the stars.

As all components can be moved easily and there is no need for permanent constructions, the whole set-up remains flexible and has the least possible impact on your exquisite environment. Create unforgettable nights for you and your guests, memories to take home.

Choose your mobile cinema package and you are all set for exclusive movie events wherever you want them to be.