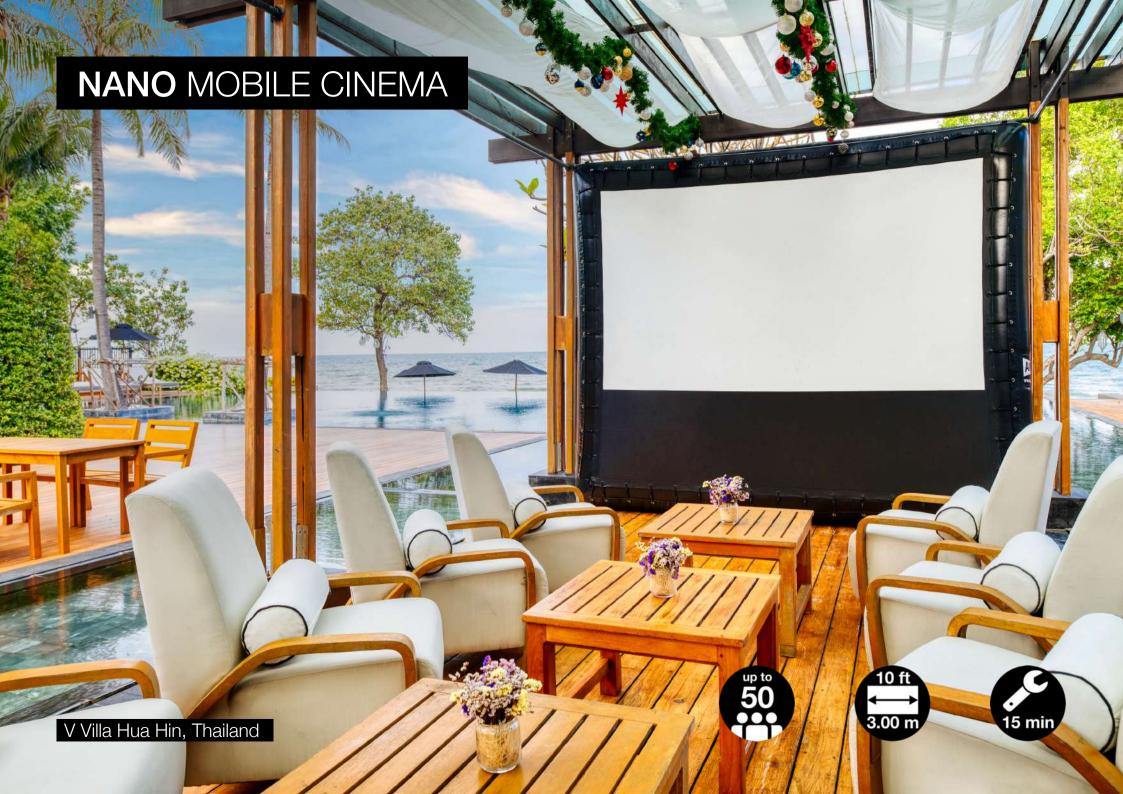

#### OUR PACKAGES

| NANO 2m<br>for up to 20 viewers                     | NANO 3m<br>for up to 50 viewers                    | AIRTIGHT for up to 100 viewers                       |
|-----------------------------------------------------|----------------------------------------------------|------------------------------------------------------|
| AIRSCREEN nano<br>6.5 ft x 3.6 ft (2.00 m x 1.10 m) | AIRSCREEN nano<br>10 ft x 5.5 ft (3.00 m x 1.70 m) | AIRSCREEN airtight<br>16 ft x 9 ft (4.88 m x 2.74 m) |
| laser projector & sound system                      | laser projector & sound system                     | laser projector & sound system                       |
| from 4,690 EUR                                      | from 5,990 EUR                                     | from 7,390 EUR                                       |