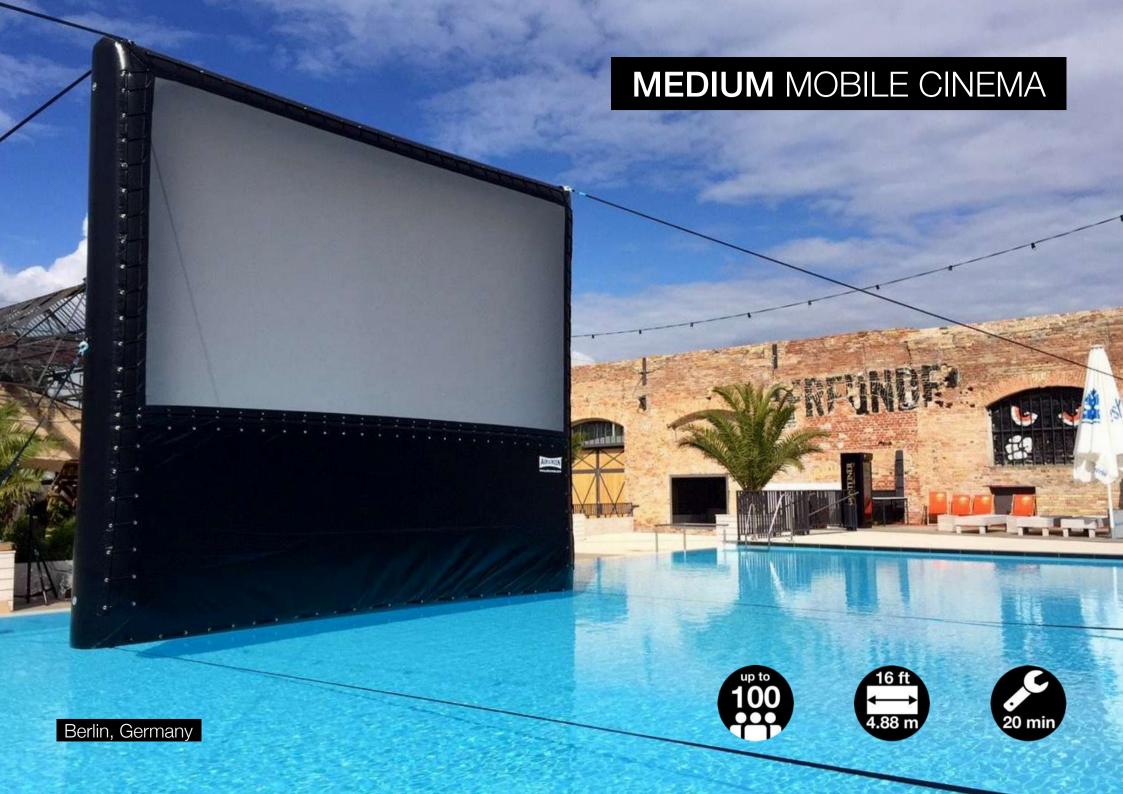

#### THE MOST VERSATILE OUTDOOR CINEMA

The outdoor cinema packages by AIRSCREEN are the perfect solution for showing movies in extraordinary locations. With only one or two people your mobile cinema is installed within minutes, if it is on grass, concrete, sand or even water. Just inflate the screen, position the projector and sound system and everything is in place for a perfect movie night under the stars.

As all components can be moved easily and there is no need for permanent constructions, the whole set-up remains flexible and has the least possible impact on your exquisite environment. Create unforgettable nights for you and your guests, memories to take home.

Choose your mobile cinema package and you are all set for exclusive movie events wherever you want them to be.