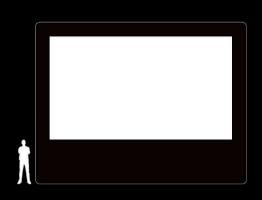

#### OUR PACKAGES

| NANO 2m<br>for up to 20 viewers                     | NANO 3m<br>for up to 50 viewers                    | AIRTIGHT for up to 100 viewers                       |
|-----------------------------------------------------|----------------------------------------------------|------------------------------------------------------|
| AIRSCREEN nano<br>6.5 ft x 3.6 ft (2.00 m x 1.10 m) | AIRSCREEN nano<br>10 ft x 5.5 ft (3.00 m x 1.70 m) | AIRSCREEN airtight<br>16 ft x 9 ft (4.88 m x 2.74 m) |
| laser projector & sound system                      | laser projector & sound system                     | laser projector & sound system                       |
| from 4,690 EUR                                      | from 5,990 EUR                                     | from 7,390 EUR                                       |