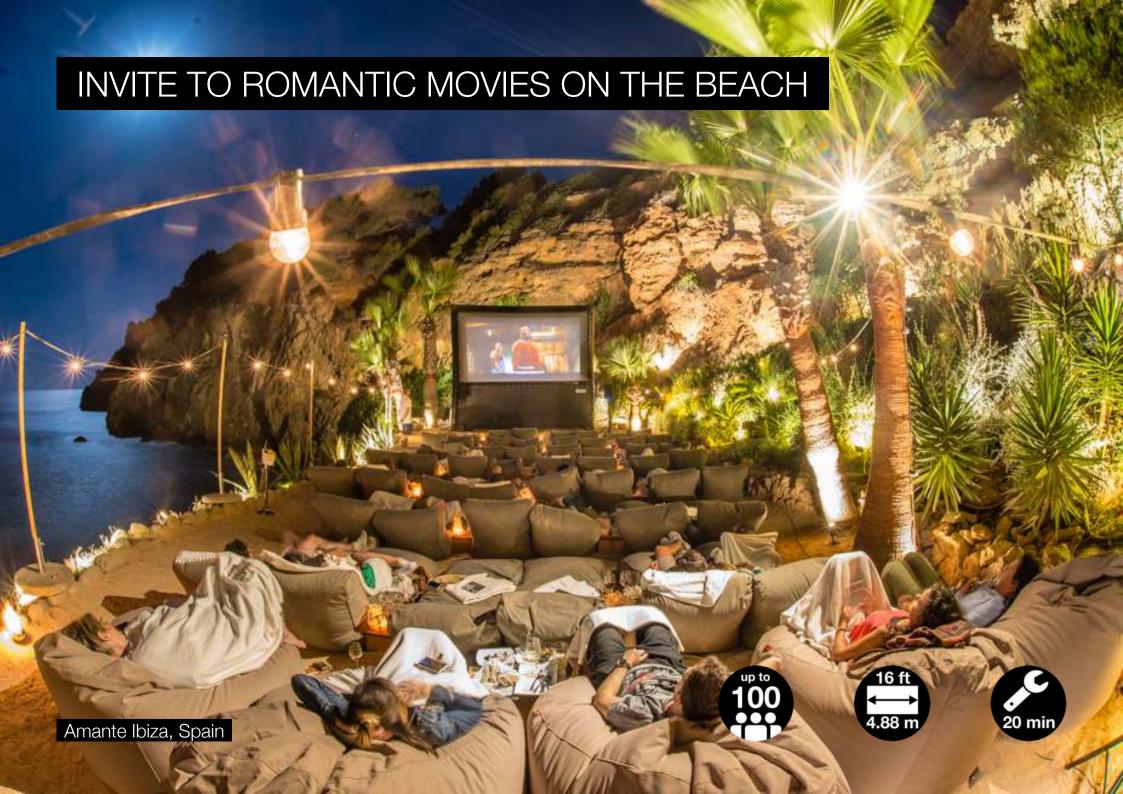

#### THE MOST VERSATILE OUTDOOR CINEMA

The outdoor cinema packages by AIRSCREEN are the perfect solution for showing movies in extraordinary locations. With only one or two people your mobile cinema is installed within minutes, if it is on grass, concrete, sand or even water. Just inflate the screen, position the projector and sound system and everything is in place for a perfect movie night under the stars.

As all components can be moved easily and there is no need for permanent constructions, the whole set-up remains flexible and has the least possible impact on your exquisite environment. Create unforgettable nights for you and your guests, memories to take home.

Choose your mobile cinema package and you are all set for exclusive movie events wherever you want them to be.