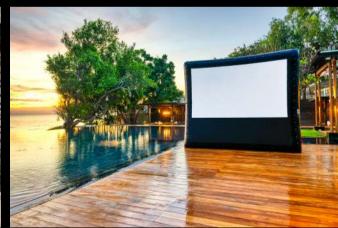

#### THE MOST VERSATILE OUTDOOR CINEMA

The outdoor cinema packages by AIRSCREEN are the perfect solution for showing movies in extraordinary locations. With only one or two people your mobile cinema is installed within minutes, if it is on grass, concrete, sand or even water. Just inflate the screen, position the projector and sound system and everything is in place for a perfect movie night under the stars.

As all components can be moved easily and there is no need for permanent constructions, the whole set-up remains flexible and has the least possible impact on your exquisite environment. Create unforgettable nights for you and your guests, memories to take home.