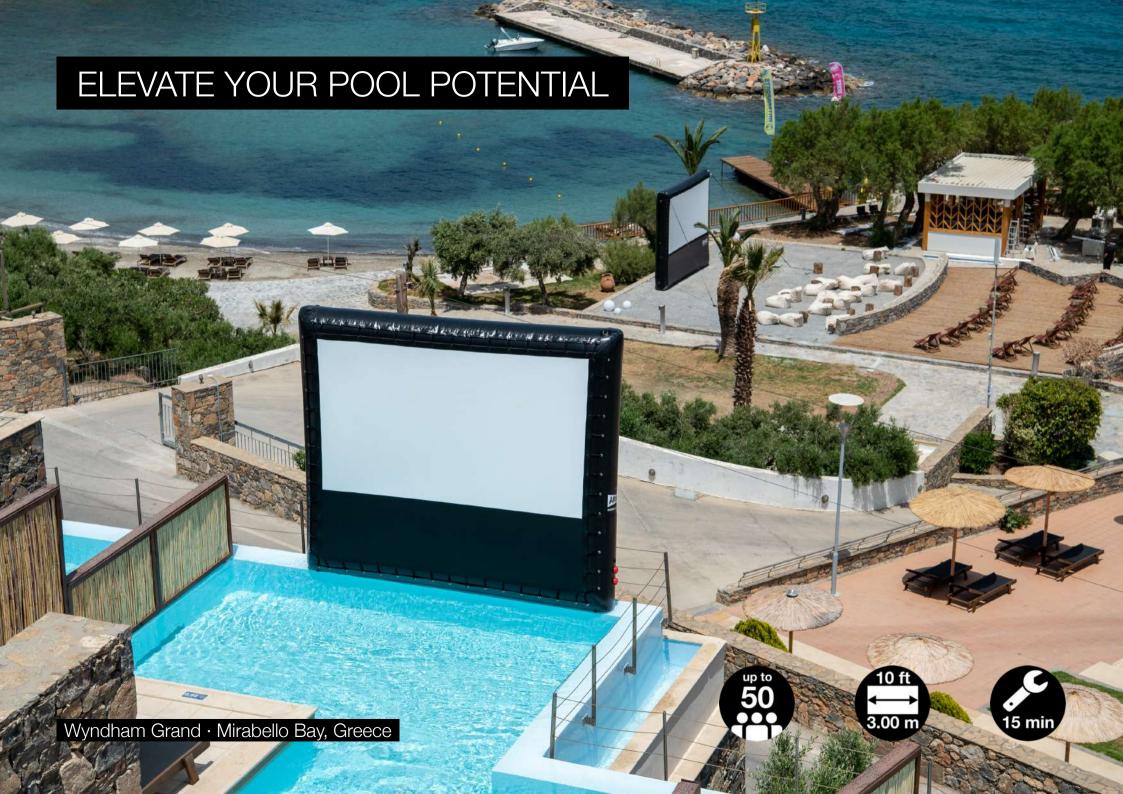

#### THE MOST VERSATILE OUTDOOR CINEMA

The outdoor cinema packages by AIRSCREEN are the perfect solution for showing movies in extraordinary locations. With only one or two people your mobile cinema is installed within minutes, if it is on grass, concrete, sand or even water. Just inflate the screen, position the projector and sound system and everything is in place for a perfect movie night under the stars.

As all components can be moved easily and there is no need for permanent constructions, the whole set-up remains flexible and has the least possible impact on your exquisite environment. Create unforgettable nights for you and your guests, memories to take home.

Choose your mobile cinema package and you are all set for exclusive movie events wherever you want them to be.