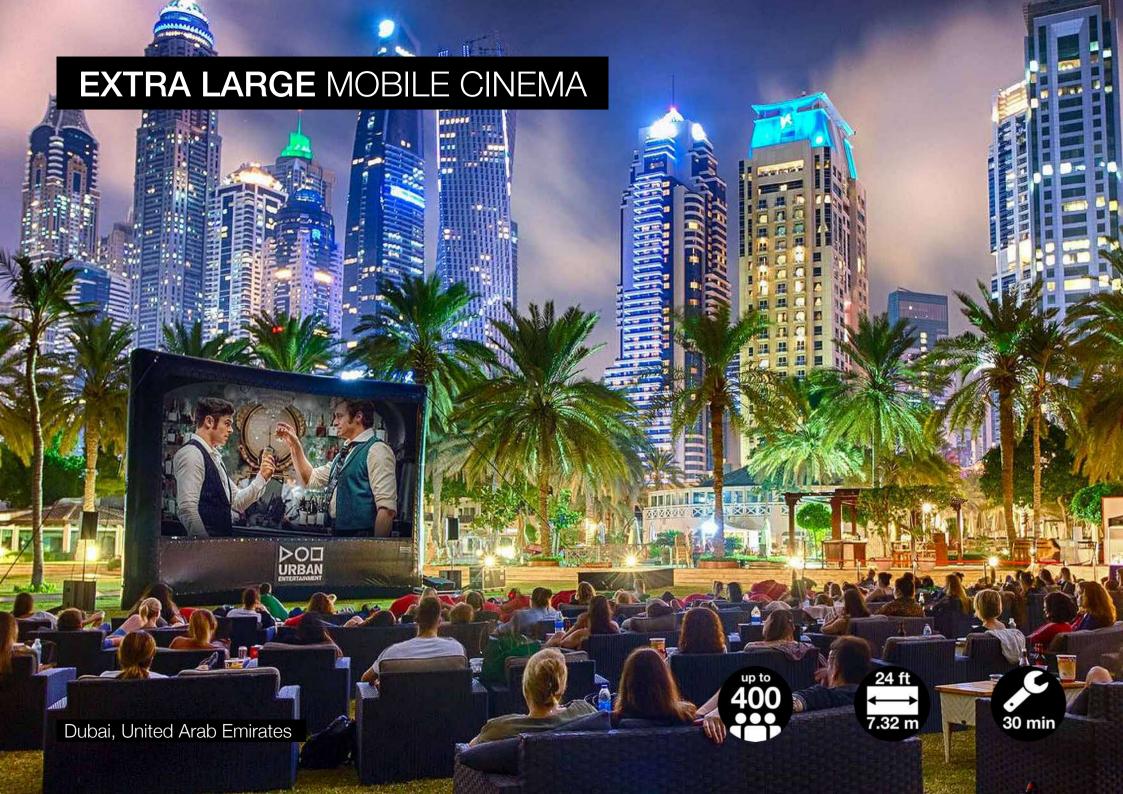

| AIRTIGHT / CLASSIC                 | AIRTIGHT / CLASSIC                | CLASSIC                         |
|------------------------------------|-----------------------------------|---------------------------------|
| for up to 200 viewers              | for up to 400 viewers             | for up to 800 viewers           |
| AIRSCREEN airtight / classic       | AIRSCREEN airtight / classic      | AIRSCREEN classic               |
| 20 ft x 11.25 ft (6.10 m x 3.43 m) | 24 ft x 13.5 ft (7.32 m x 4.12 m) | 30 ft x 17 ft (9.15 m x 5,15 m) |
| laser projector & sound system     | laser projector & sound system    | laser projector & sound system  |
| from 10,990 EUR                    | from 12,590 EUR                   | from 19,890 EUR                 |