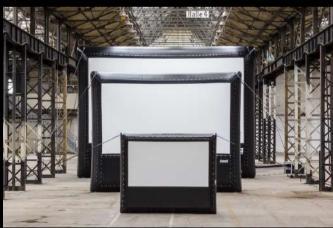

#### OUR PACKAGES

| NANO 2m<br>for up to 20 viewers                     | NANO 3m<br>for up to 50 viewers                    | AIRTIGHT for up to 100 viewers                       |
|-----------------------------------------------------|----------------------------------------------------|------------------------------------------------------|
| AIRSCREEN nano<br>6.5 ft x 3.6 ft (2.00 m x 1.10 m) | AIRSCREEN nano<br>10 ft x 5.5 ft (3.00 m x 1.70 m) | AIRSCREEN airtight<br>16 ft x 9 ft (4.88 m x 2.74 m) |
| laser projector & sound system                      | laser projector & sound system                     | laser projector & sound system                       |
| from 4,690 EUR                                      | from 5,990 EUR                                     | from 7,390 EUR                                       |

| AIRTIGHT / CLASSIC                 | AIRTIGHT / CLASSIC                | CLASSIC                         |
|------------------------------------|-----------------------------------|---------------------------------|
| for up to 200 viewers              | for up to 400 viewers             | for up to 800 viewers           |
| AIRSCREEN airtight / classic       | AIRSCREEN airtight / classic      | AIRSCREEN classic               |
| 20 ft x 11.25 ft (6.10 m x 3.43 m) | 24 ft x 13.5 ft (7.32 m x 4.12 m) | 30 ft x 17 ft (9.15 m x 5,15 m) |
| laser projector & sound system     | laser projector & sound system    | laser projector & sound system  |
| from 10,990 EUR                    | from 12,590 EUR                   | from 19,890 EUR                 |