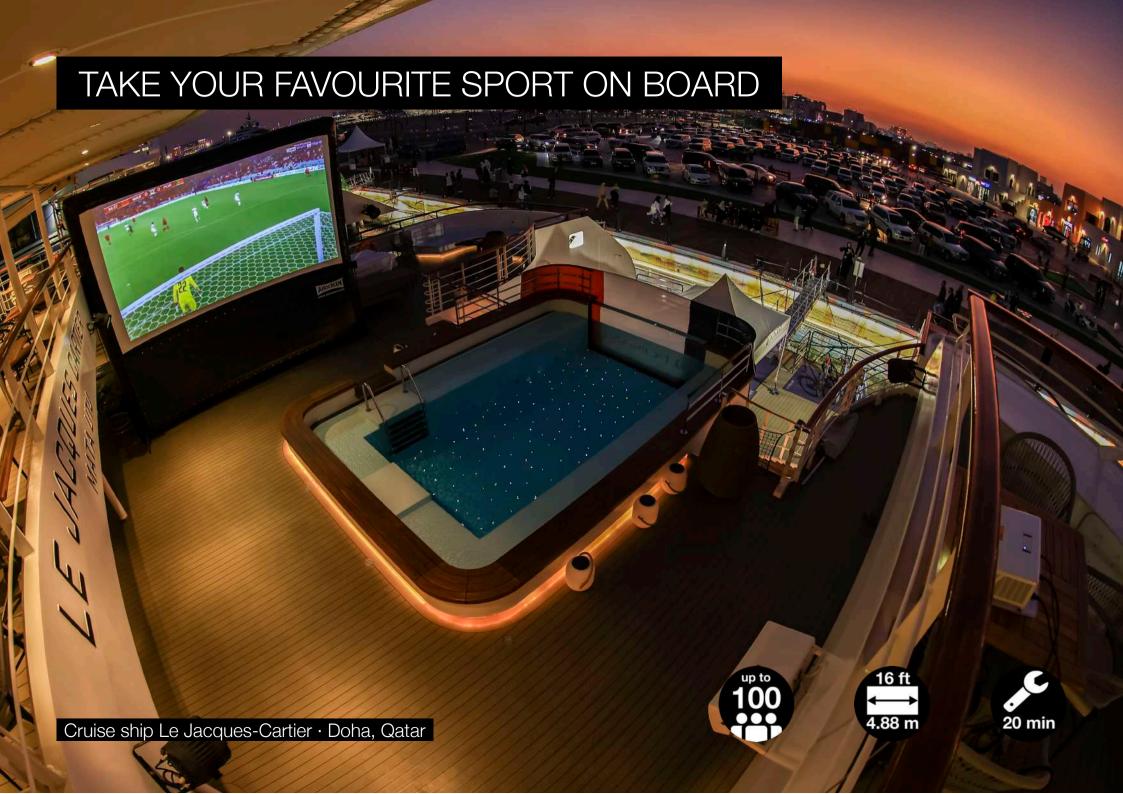

#### THE MOST VERSATILE OUTDOOR CINEMA

The outdoor cinema packages by AIRSCREEN are the perfect solution for showing movies in extraordinary locations. With only one or two people your mobile cinema is installed within minutes, if it is on grass, concrete, sand or even water. Just inflate the screen, position the projector and sound system and everything is in place for a perfect movie night under the stars.

As all components can be moved easily and there is no need for permanent constructions, the whole set-up remains flexible and has the least possible impact on your exquisite environment. Create unforgettable nights for you and your guests, memories to take home.

Choose your mobile cinema package and you are all set for exclusive movie events wherever you want them to be.