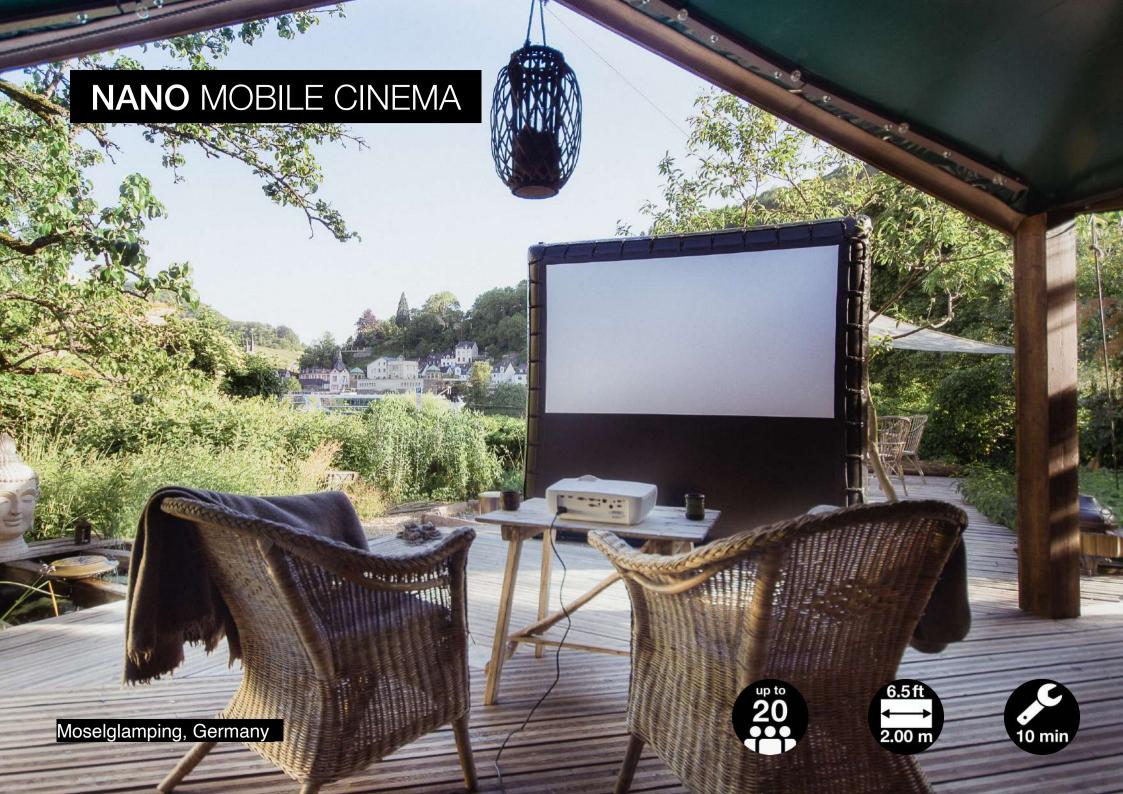

#### OUR PACKAGES

| NANO 2m<br>for up to 20 viewers                     | NANO 3m<br>for up to 50 viewers                    | AIRTIGHT for up to 100 viewers                       |
|-----------------------------------------------------|----------------------------------------------------|------------------------------------------------------|
| AIRSCREEN nano<br>6.5 ft x 3.6 ft (2.00 m x 1.10 m) | AIRSCREEN nano<br>10 ft x 5.5 ft (3.00 m x 1.70 m) | AIRSCREEN airtight<br>16 ft x 9 ft (4.88 m x 2.74 m) |
| laser projector & sound system                      | laser projector & sound system                     | laser projector & sound system                       |
| from 4,690 EUR                                      | from 5,990 EUR                                     | from 7,390 EUR                                       |