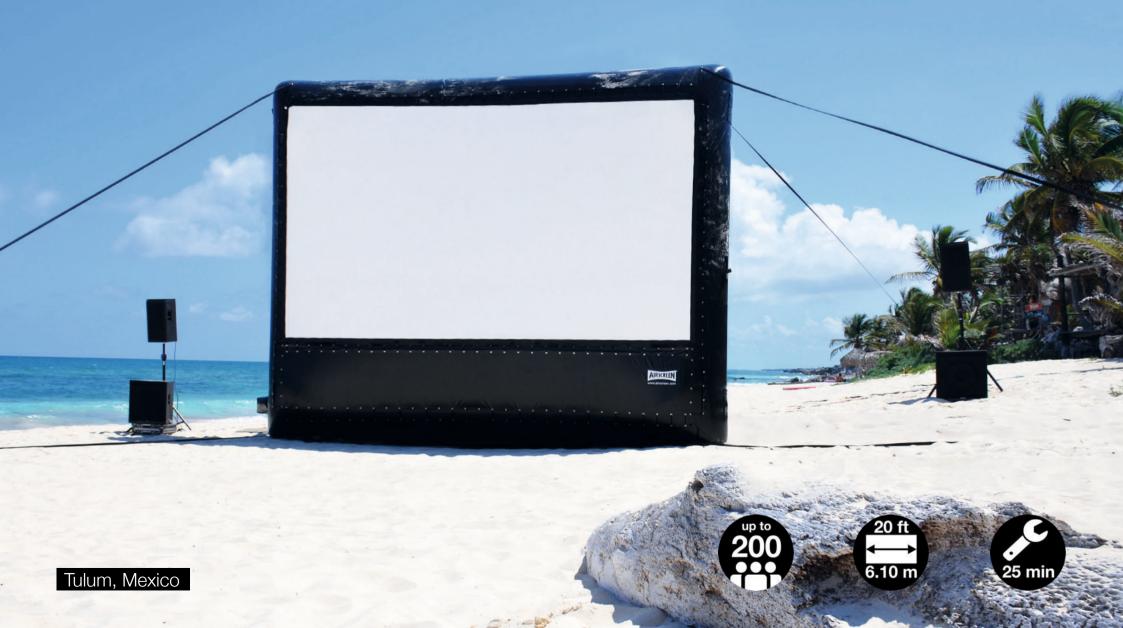

#### THE MOST VERSATILE OUTDOOR CINEMA

The outdoor cinema packages by AIRSCREEN are the perfect solution for showing movies in extraordinary locations. With only one or two people your mobile cinema is installed within minutes, if it is on grass, concrete, sand or even water. Just inflate the screen, position the projector and sound system and everything is in place for a perfect movie night under the stars.

As all components can be moved easily and there is no need for permanent constructions, the whole set-up remains flexible and has the least possible impact on your exquisite environment. Create unforgettable nights for you and your guests, memories to take home.

Choose your mobile cinema package and you are all set for exclusive movie events wherever you want them to be.