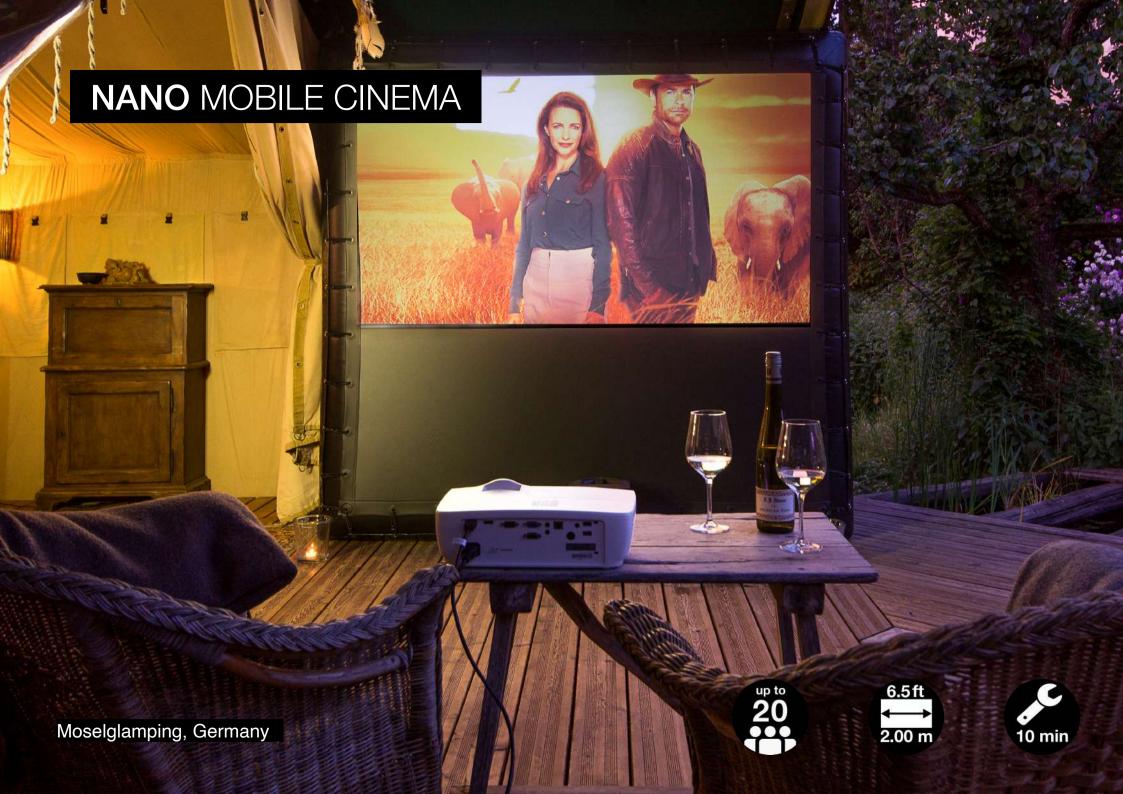

#### THE MOST VERSATILE OUTDOOR CINEMA

The outdoor cinema packages by AIRSCREEN are the perfect solution for showing movies in extraordinary locations. With only one or two people your mobile cinema is installed within minutes, if it is on grass, concrete, sand or even water. Just inflate the screen, position the projector and sound system and everything is in place for a perfect movie night under the stars.

#### OUR PACKAGES

| NANO 2m<br>for up to 20 viewers                     | NANO 3m<br>for up to 50 viewers                    | AIRTIGHT for up to 100 viewers                       |
|-----------------------------------------------------|----------------------------------------------------|------------------------------------------------------|
| AIRSCREEN nano<br>6.5 ft x 3.6 ft (2.00 m x 1.10 m) | AIRSCREEN nano<br>10 ft x 5.5 ft (3.00 m x 1.70 m) | AIRSCREEN airtight<br>16 ft x 9 ft (4.88 m x 2.74 m) |
| laser projector & sound system                      | laser projector & sound system                     | laser projector & sound system                       |
| from 4,690 EUR                                      | from 5,990 EUR                                     | from 7,390 EUR                                       |