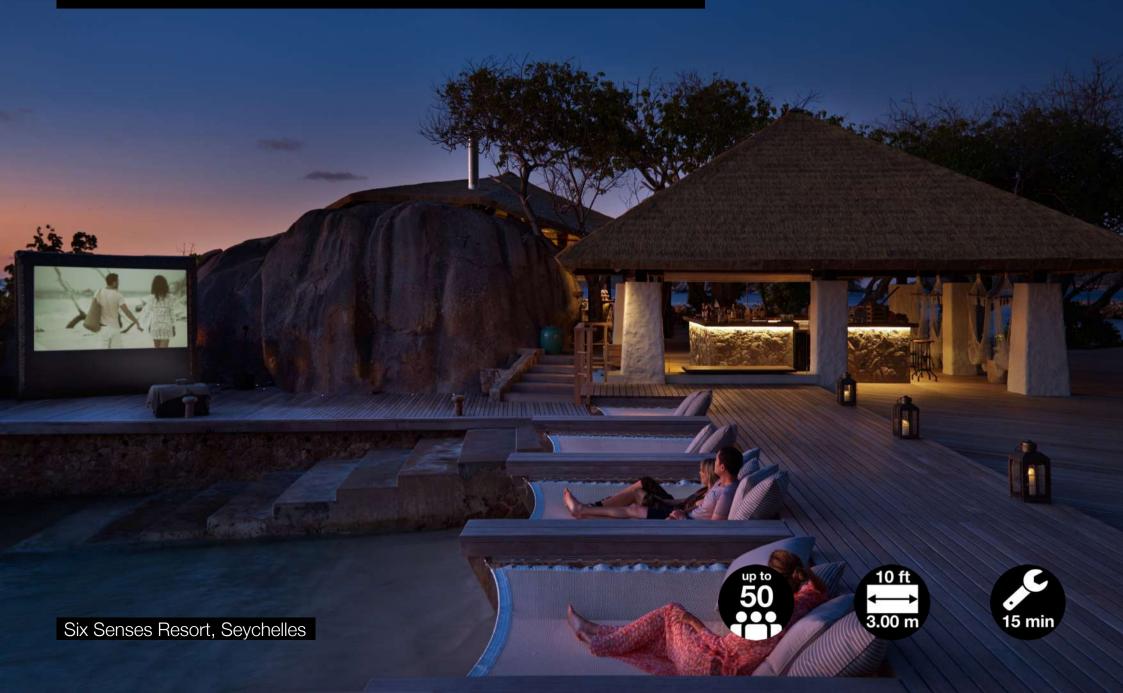

#### THE MOST VERSATILE OUTDOOR CINEMA

The outdoor cinema packages by AIRSCREEN are the perfect solution for showing movies in extraordinary locations. With only one or two people your mobile cinema is installed within minutes, if it is on grass, concrete, sand or even water. Just inflate the screen, position the projector and sound system and everything is in place for a perfect movie night under the stars.

As all components can be moved easily and there is no need for permanent constructions, the whole set-up remains flexible and has the least possible impact on your exquisite environment. Create unforgettable nights for you and your guests, memories to take home.

Choose your mobile cinema package and you are all set for exclusive movie events wherever you want them to be.