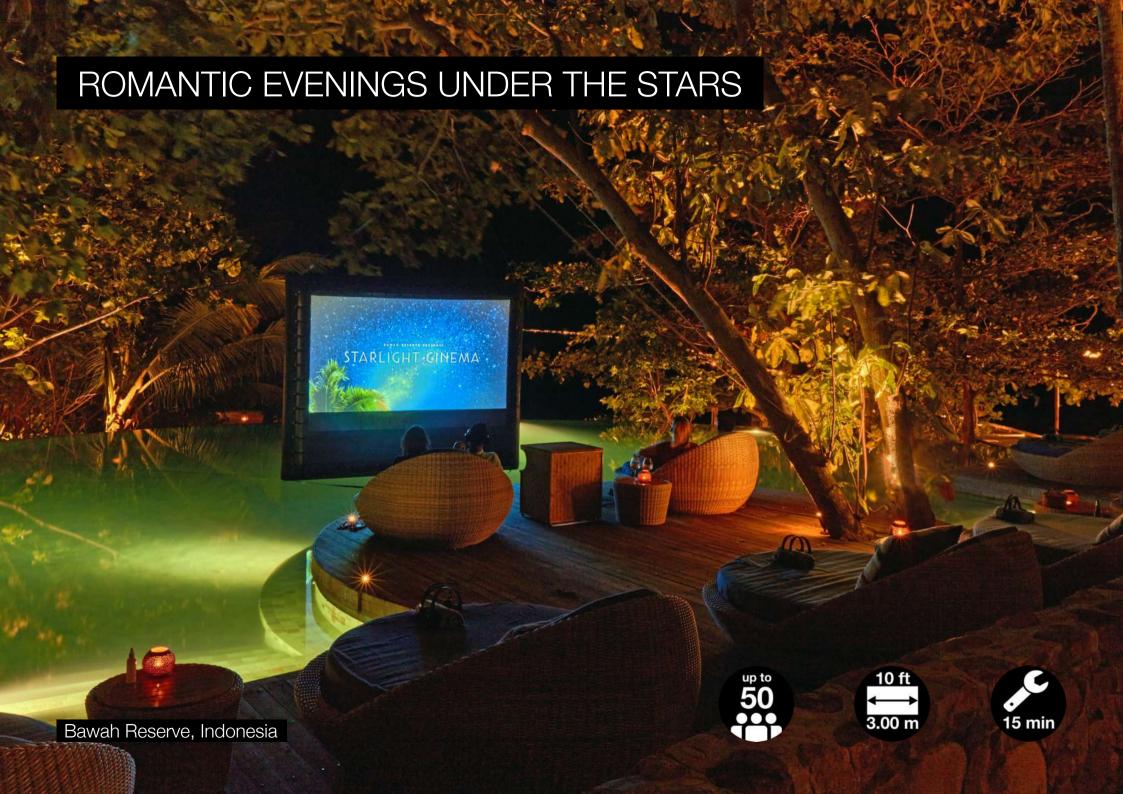

|







| AIRTIGHT / CLASSIC                 | AIRTIGHT / CLASSIC                | CLASSIC                         |
|------------------------------------|-----------------------------------|---------------------------------|
| for up to 200 viewers              | for up to 400 viewers             | for up to 800 viewers           |
| AIRSCREEN airtight / classic       | AIRSCREEN airtight / classic      | AIRSCREEN classic               |
| 20 ft x 11.25 ft (6.10 m x 3.43 m) | 24 ft x 13.5 ft (7.32 m x 4.12 m) | 30 ft x 17 ft (9.15 m x 5,15 m) |
| laser projector & sound system     | laser projector & sound system    | laser projector & sound system  |
| from 10,990 EUR                    | from 12,590 EUR                   | from 19,890 EUR                 |













### CREATE UNFORGETTABLE MEMORIES











## LARGE MOBILE CINEMA















# AIRSCREEN

The AIRSCREEN Company

info@airscreen.com

www.airscreen.com