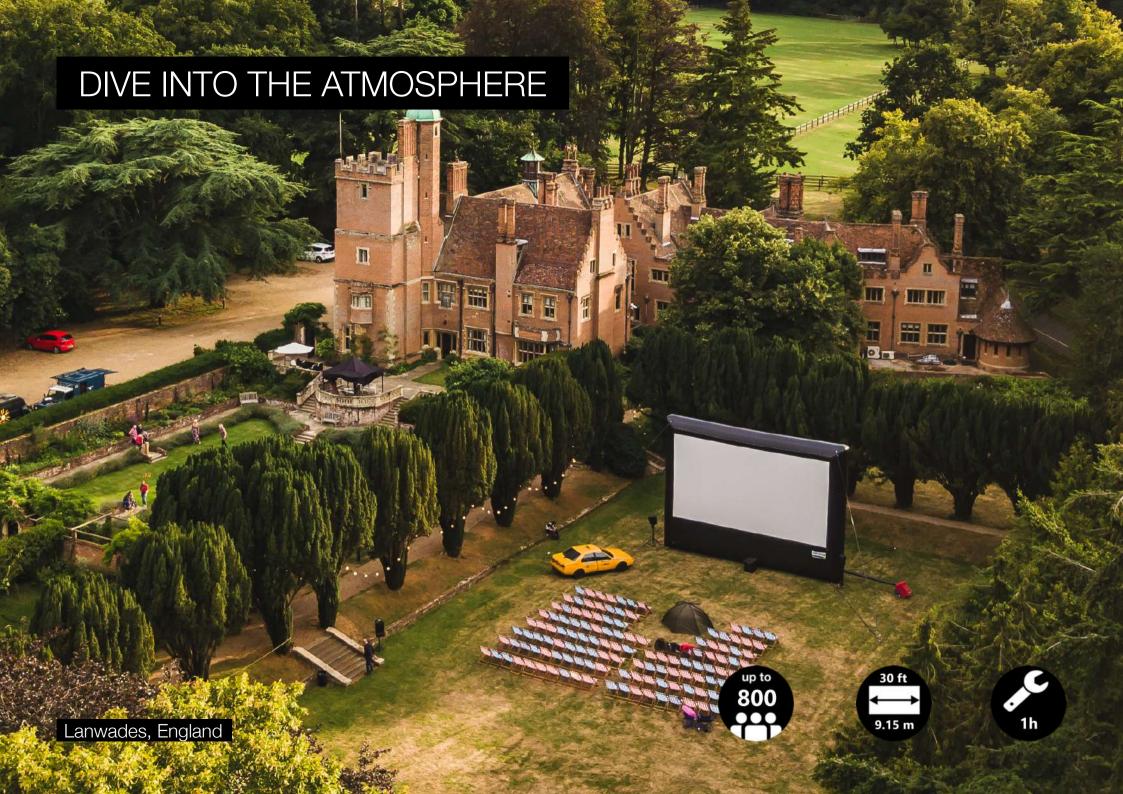

| AIRTIGHT / CLASSIC                 | AIRTIGHT / CLASSIC                | CLASSIC                         |
|------------------------------------|-----------------------------------|---------------------------------|
| for up to 200 viewers              | for up to 400 viewers             | for up to 800 viewers           |
| AIRSCREEN airtight / classic       | AIRSCREEN airtight / classic      | AIRSCREEN classic               |
| 20 ft x 11.25 ft (6.10 m x 3.43 m) | 24 ft x 13.5 ft (7.32 m x 4.12 m) | 30 ft x 17 ft (9.15 m x 5,15 m) |
| laser projector & sound system     | laser projector & sound system    | laser projector & sound system  |
| from 10,990 EUR                    | from 12,590 EUR                   | from 19,890 EUR                 |