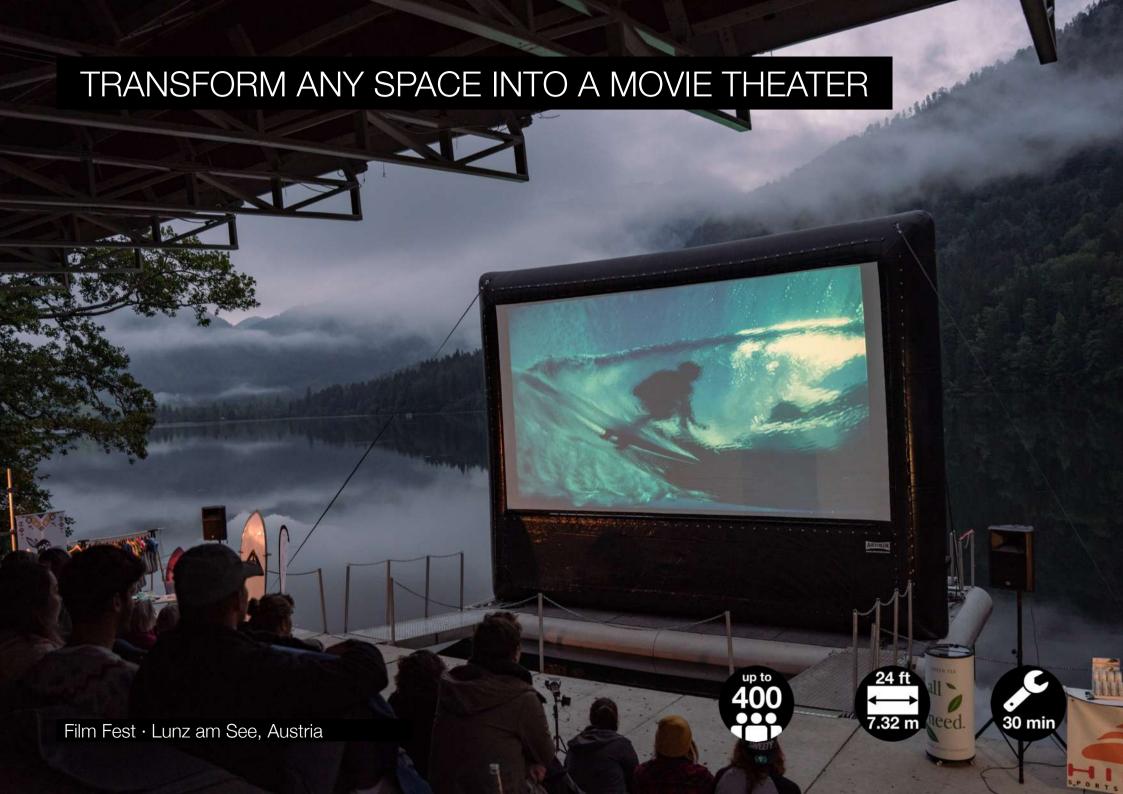

| AIRTIGHT / CLASSIC                 | AIRTIGHT / CLASSIC                | CLASSIC                         |
|------------------------------------|-----------------------------------|---------------------------------|
| for up to 200 viewers              | for up to 400 viewers             | for up to 800 viewers           |
| AIRSCREEN airtight / classic       | AIRSCREEN airtight / classic      | AIRSCREEN classic               |
| 20 ft x 11.25 ft (6.10 m x 3.43 m) | 24 ft x 13.5 ft (7.32 m x 4.12 m) | 30 ft x 17 ft (9.15 m x 5,15 m) |
| laser projector & sound system     | laser projector & sound system    | laser projector & sound system  |
| from 10,990 EUR                    | from 12,590 EUR                   | from 19,890 EUR                 |