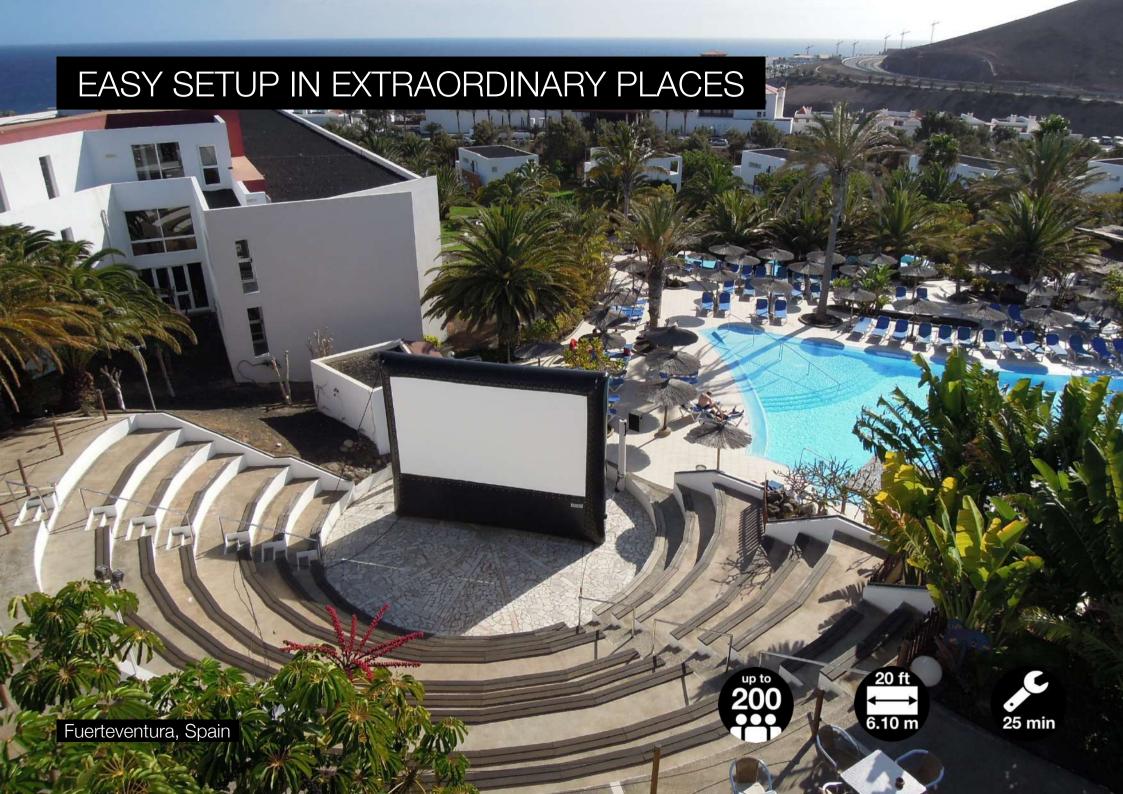

#### THE MOST VERSATILE OUTDOOR CINEMA

The outdoor cinema packages by AIRSCREEN are the perfect solution for showing movies in extraordinary locations. With only one or two people your mobile cinema is installed within minutes, if it is on grass, concrete, sand or even water. Just inflate the screen, position the projector and sound system and everything is in place for a perfect movie night under the stars.

As all components can be moved easily and there is no need for permanent constructions, the whole set-up remains flexible and has the least possible impact on your exquisite environment. Create unforgettable nights for you and your guests, memories to take home.

Choose your mobile cinema package and you are all set for exclusive movie events wherever you want them to be.