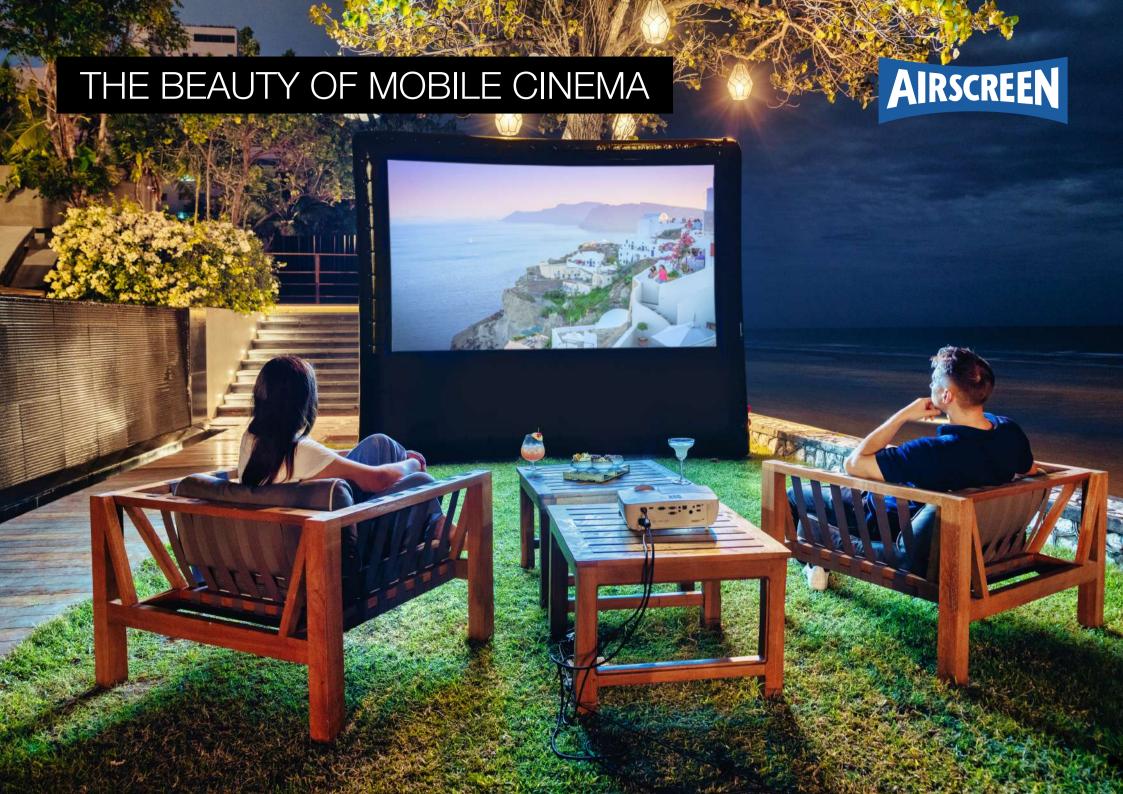

#### THE MOST VERSATILE OUTDOOR CINEMA

The outdoor cinema packages by AIRSCREEN are the perfect solution for showing movies in extraordinary locations. With only one or two people your mobile cinema is installed within minutes, if it is on grass, concrete, sand or even water. Just inflate the screen, position the projector and sound system and everything is in place for a perfect movie night under the stars.

As all components can be moved easily and there is no need for permanent constructions, the whole set-up remains flexible and has the least possible impact on your exquisite environment. Create unforgettable nights for you and your guests, memories to take home.

Choose your mobile cinema package and you are all set for exclusive movie events wherever you want them to be.