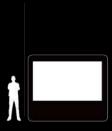

#### OUR PACKAGES

| NANO 2m<br>for up to 20 viewers                     | NANO 3m<br>for up to 50 viewers                    | AIRTIGHT for up to 100 viewers                       |
|-----------------------------------------------------|----------------------------------------------------|------------------------------------------------------|
| AIRSCREEN nano<br>6.5 ft x 3.6 ft (2.00 m x 1.10 m) | AIRSCREEN nano<br>10 ft x 5.5 ft (3.00 m x 1.70 m) | AIRSCREEN airtight<br>16 ft x 9 ft (4.88 m x 2.74 m) |
| laser projector & sound system                      | laser projector & sound system                     | laser projector & sound system                       |
| from 4,690 EUR                                      | from 5,990 EUR                                     | from 7,390 EUR                                       |