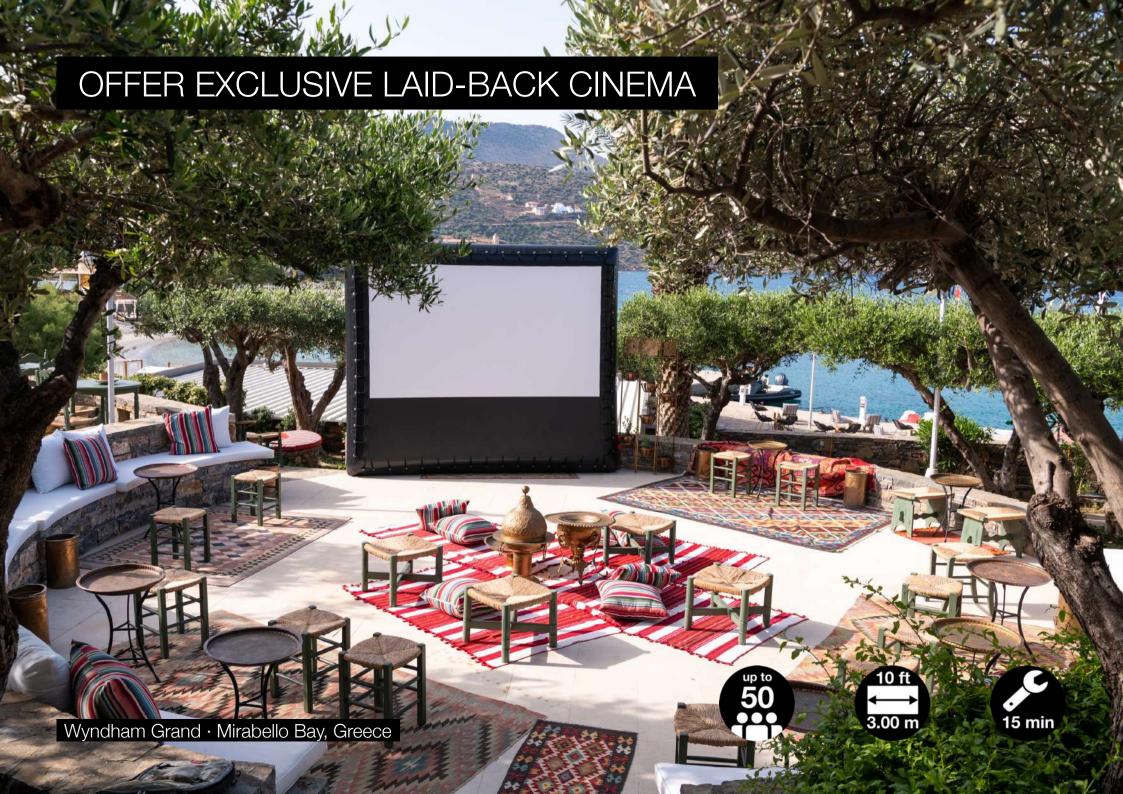

#### THE MOST VERSATILE OUTDOOR CINEMA

The outdoor cinema packages by AIRSCREEN are the perfect solution for showing movies in extraordinary locations. With only one or two people your mobile cinema is installed within minutes, if it is on grass, concrete, sand or even water. Just inflate the screen, position the projector and sound system and everything is in place for a perfect movie night under the stars.

Choose your mobile cinema package and you are all set for exclusive movie events wherever you want them to be.