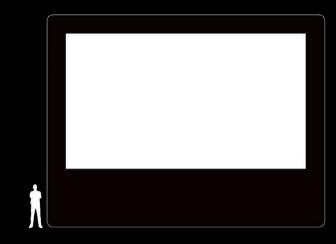

#### OUR PACKAGES

| NANO 2m<br>for up to 20 viewers                     | NANO 3m<br>for up to 50 viewers                    | AIRTIGHT for up to 100 viewers                       |
|-----------------------------------------------------|----------------------------------------------------|------------------------------------------------------|
| AIRSCREEN nano<br>6.5 ft x 3.6 ft (2.00 m x 1.10 m) | AIRSCREEN nano<br>10 ft x 5.5 ft (3.00 m x 1.70 m) | AIRSCREEN airtight<br>16 ft x 9 ft (4.88 m x 2.74 m) |
| laser projector & sound system                      | laser projector & sound system                     | laser projector & sound system                       |
| from 4,690 EUR                                      | from 5,990 EUR                                     | from 7,390 EUR                                       |